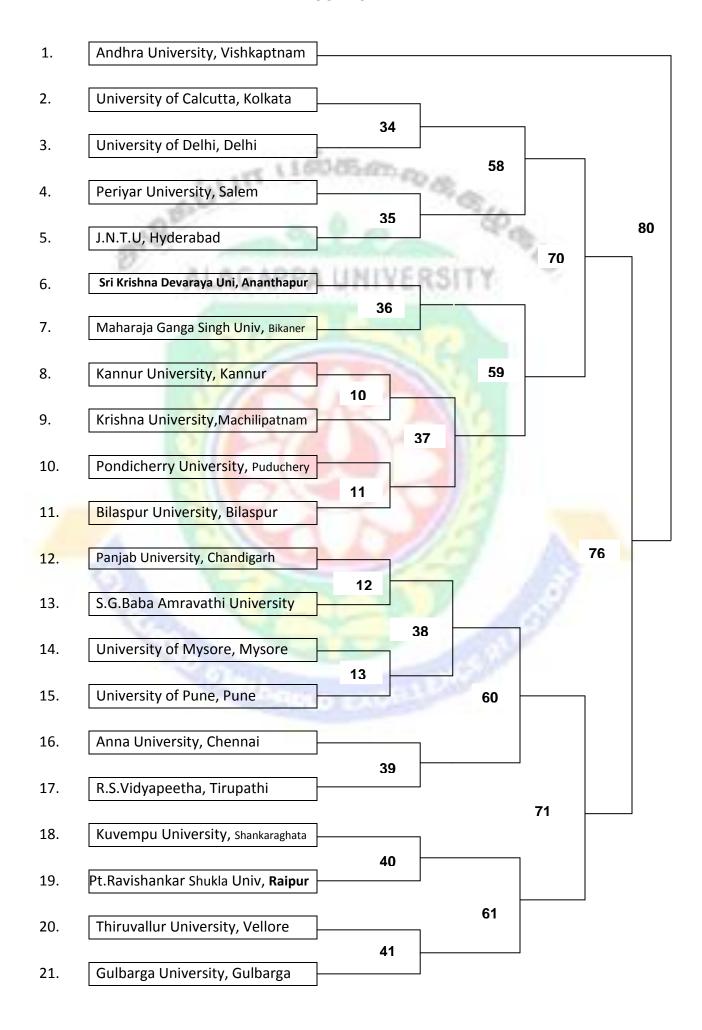

### POOL - C

# **Match Schedule**

| Date       |                        | Court – 1                     | Court – 2 Court – 3  |                     | Court – 4        |  |
|------------|------------------------|-------------------------------|----------------------|---------------------|------------------|--|
| 20-12-2013 |                        | 1 to 5                        | 6 to 9               | 10 to 13            | 14 -17           |  |
| 21-12-2013 |                        | 18 to 25                      | 26 to 33             | 34 to 41            | 42 to 49         |  |
| 22-12-2013 |                        | 50 to 53, 66 & 67             | 54 to 57,68 & 69     | 58 to 61,70&71      | 62 to 65,72 & 73 |  |
| 23-12-2013 | 6.00am<br>to<br>7.30am | 74                            | 75                   | 76                  | 77               |  |
|            | 7.30am<br>To<br>9.00am | 78                            | 79                   | 80                  | 81               |  |
| 23-12-2013 |                        | 9.30am onwards League Matches |                      |                     |                  |  |
| 24-12-2013 |                        |                               | League Matches - fin | ished before 4.30pm |                  |  |

# **Match Sequences**

| 1 to 5      | 6 to 9    | 10 to 13                     | 14 -17      |
|-------------|-----------|------------------------------|-------------|
| 1, 2,3, 4,5 | 6, 7,8, 9 | 10, 11 <mark>,12</mark> , 13 | 14,15,16,17 |

| 18 to 25        | 26 to 33        | 34 to 41        | 42 to 49       |
|-----------------|-----------------|-----------------|----------------|
| 18, 19, 20, 21, | 26, 27, 28, 29, | 34, 35, 36, 37, | 42, 43, 44,45, |
| 22, 23, 24, 25  | 30, 31,32, 33   | 38, 39,40, 41   | 46, ,47,48, 49 |

| 50 to 53       | 54 to 57       | 58 to 61       | 62 to 65       |
|----------------|----------------|----------------|----------------|
| 66,67          | 68,69          | 70,71          | 72,73          |
| 50, 51,52, 53, | 54, 55,56, 57, | 58, 59,60, 61, | 62, 63,64, 65, |
| 66,67,         | 68,69          | 70,71          | 72,73          |