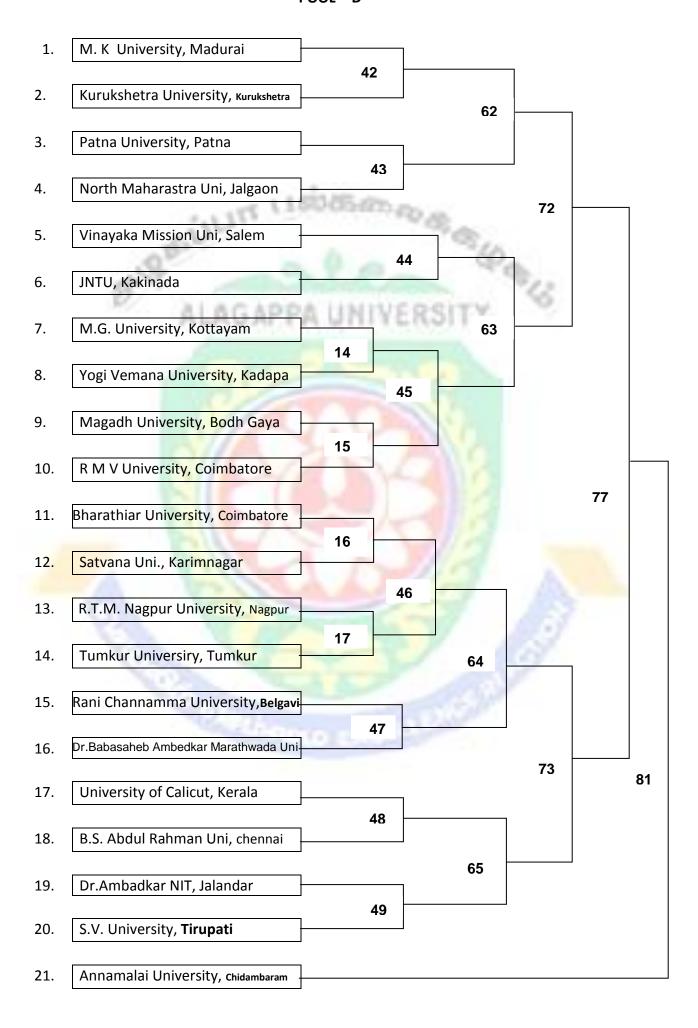

# POOL - D

# **Match Schedule**

| Date       |                        | Court – 1                     | Court – 2 Court – 3  |                     | Court – 4        |  |
|------------|------------------------|-------------------------------|----------------------|---------------------|------------------|--|
| 20-12-2013 |                        | 1 to 5                        | 6 to 9               | 10 to 13            | 14 -17           |  |
| 21-12-2013 |                        | 18 to 25                      | 26 to 33             | 34 to 41            | 42 to 49         |  |
| 22-12-2013 |                        | 50 to 53, 66 & 67             | 54 to 57,68 & 69     | 58 to 61,70&71      | 62 to 65,72 & 73 |  |
| 23-12-2013 | 6.00am<br>to<br>7.30am | 74                            | 75                   | 76                  | 77               |  |
|            | 7.30am<br>To<br>9.00am | 78                            | 79                   | 80                  | 81               |  |
| 23-12-2013 |                        | 9.30am onwards League Matches |                      |                     |                  |  |
| 24-12-2013 |                        |                               | League Matches - fin | ished before 4.30pm |                  |  |

# **Match Sequences**

| 1 to 5      | 6 to 9    | 10 to 13                     | 14 -17      |
|-------------|-----------|------------------------------|-------------|
| 1, 2,3, 4,5 | 6, 7,8, 9 | 10, 11 <mark>,12</mark> , 13 | 14,15,16,17 |

| 18 to 25        | 26 to 33        | 34 to 41        | 42 to 49       |
|-----------------|-----------------|-----------------|----------------|
| 18, 19, 20, 21, | 26, 27, 28, 29, | 34, 35, 36, 37, | 42, 43, 44,45, |
| 22, 23, 24, 25  | 30, 31,32, 33   | 38, 39,40, 41   | 46, ,47,48, 49 |

| 50 to 53       | 54 to 57       | 58 to 61       | 62 to 65       |
|----------------|----------------|----------------|----------------|
| 66,67          | 68,69          | 70,71          | 72,73          |
| 50, 51,52, 53, | 54, 55,56, 57, | 58, 59,60, 61, | 62, 63,64, 65, |
| 66,67,         | 68,69          | 70,71          | 72,73          |