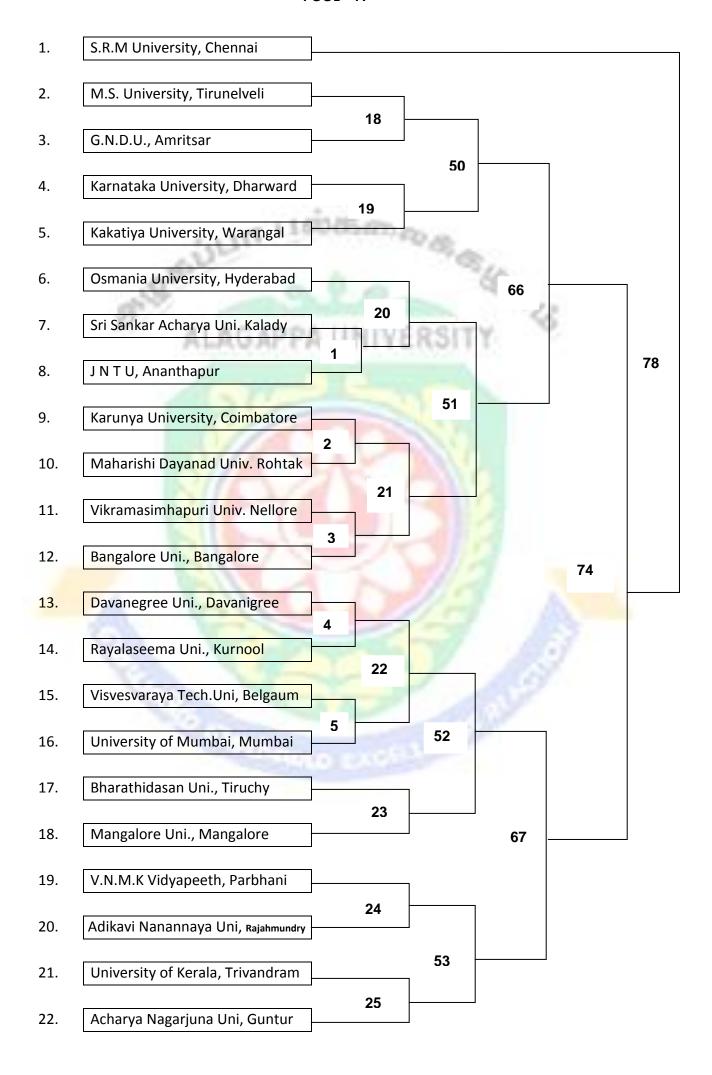

### POOL - A

# **Match Schedule**

| Date       |                        | Court – 1                     | Court – 2 Court – 3  |                     | Court – 4        |  |
|------------|------------------------|-------------------------------|----------------------|---------------------|------------------|--|
| 20-12-2013 |                        | 1 to 5                        | 6 to 9               | 10 to 13            | 14 -17           |  |
| 21-12-2013 |                        | 18 to 25                      | 26 to 33             | 34 to 41            | 42 to 49         |  |
| 22-12-2013 |                        | 50 to 53, 66 & 67             | 54 to 57,68 & 69     | 58 to 61,70&71      | 62 to 65,72 & 73 |  |
| 23-12-2013 | 6.00am<br>to<br>7.30am | 74                            | 75                   | 76                  | 77               |  |
|            | 7.30am<br>To<br>9.00am | 78                            | 79                   | 80                  | 81               |  |
| 23-12-2013 |                        | 9.30am onwards League Matches |                      |                     |                  |  |
| 24-12-2013 |                        |                               | League Matches - fin | ished before 4.30pm |                  |  |

# **Match Sequences**

| 1 to 5      | 6 to 9    | 10 to 13                     | 14 -17      |
|-------------|-----------|------------------------------|-------------|
| 1, 2,3, 4,5 | 6, 7,8, 9 | 10, 11 <mark>,12</mark> , 13 | 14,15,16,17 |

| 18 to 25        | 26 to 33        | 34 to 41        | 42 to 49       |
|-----------------|-----------------|-----------------|----------------|
| 18, 19, 20, 21, | 26, 27, 28, 29, | 34, 35, 36, 37, | 42, 43, 44,45, |
| 22, 23, 24, 25  | 30, 31,32, 33   | 38, 39,40, 41   | 46, ,47,48, 49 |

| 50 to 53       | 54 to 57       | 58 to 61       | 62 to 65       |
|----------------|----------------|----------------|----------------|
| 66,67          | 68,69          | 70,71          | 72,73          |
| 50, 51,52, 53, | 54, 55,56, 57, | 58, 59,60, 61, | 62, 63,64, 65, |
| 66,67,         | 68,69          | 70,71          | 72,73          |