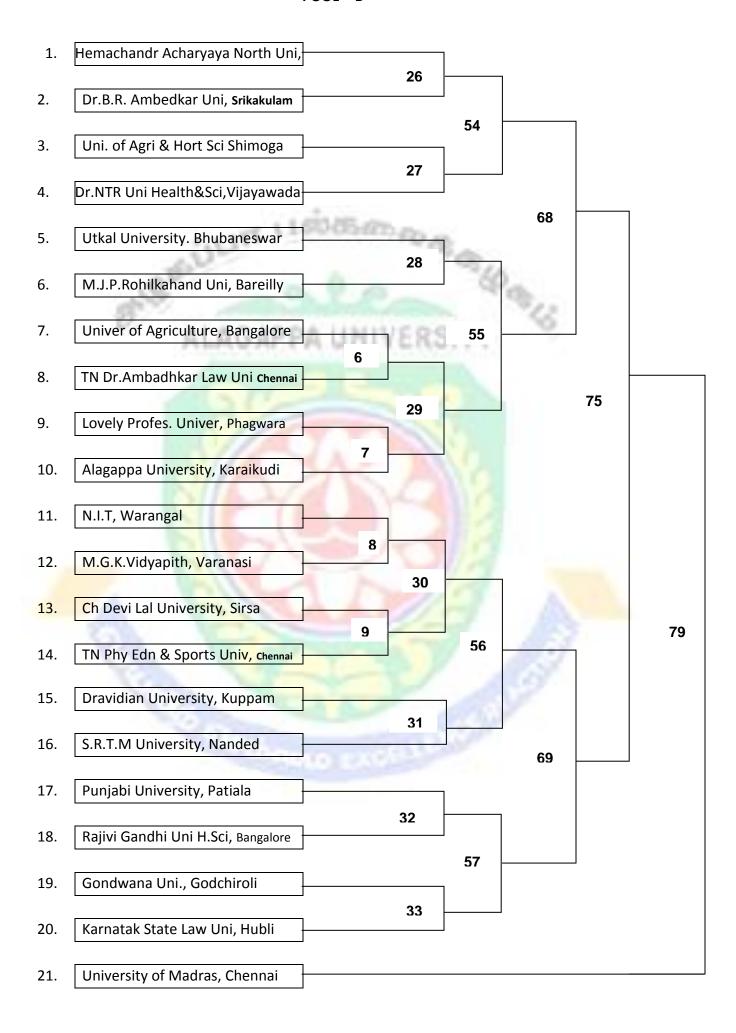

#### POOL - B

# **Match Schedule**

| Date       |                        | Court – 1                     | Court – 2 Court – 3  |                     | Court – 4        |  |
|------------|------------------------|-------------------------------|----------------------|---------------------|------------------|--|
| 20-12-2013 |                        | 1 to 5                        | 6 to 9               | 10 to 13            | 14 -17           |  |
| 21-12-2013 |                        | 18 to 25                      | 26 to 33             | 34 to 41            | 42 to 49         |  |
| 22-12-2013 |                        | 50 to 53, 66 & 67             | 54 to 57,68 & 69     | 58 to 61,70&71      | 62 to 65,72 & 73 |  |
| 23-12-2013 | 6.00am<br>to<br>7.30am | 74                            | 75                   | 76                  | 77               |  |
|            | 7.30am<br>To<br>9.00am | 78                            | 79                   | 80                  | 81               |  |
| 23-12-2013 |                        | 9.30am onwards League Matches |                      |                     |                  |  |
| 24-12-2013 |                        |                               | League Matches - fin | ished before 4.30pm |                  |  |

# **Match Sequences**

| 1 to 5      | 6 to 9    | 10 to 13                     | 14 -17      |
|-------------|-----------|------------------------------|-------------|
| 1, 2,3, 4,5 | 6, 7,8, 9 | 10, 11 <mark>,12</mark> , 13 | 14,15,16,17 |

| 18 to 25        | 26 to 33        | 34 to 41        | 42 to 49       |
|-----------------|-----------------|-----------------|----------------|
| 18, 19, 20, 21, | 26, 27, 28, 29, | 34, 35, 36, 37, | 42, 43, 44,45, |
| 22, 23, 24, 25  | 30, 31,32, 33   | 38, 39,40, 41   | 46, ,47,48, 49 |

| 50 to 53       | 54 to 57       | 58 to 61       | 62 to 65       |
|----------------|----------------|----------------|----------------|
| 66,67          | 68,69          | 70,71          | 72,73          |
| 50, 51,52, 53, | 54, 55,56, 57, | 58, 59,60, 61, | 62, 63,64, 65, |
| 66,67,         | 68,69          | 70,71          | 72,73          |