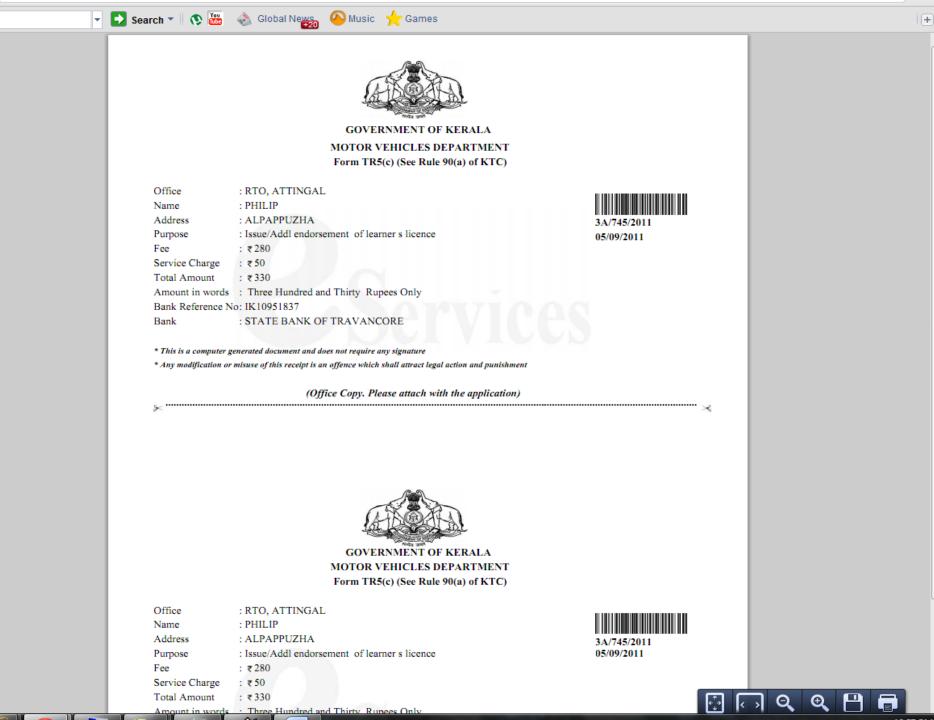

# 

APPLICATION NUMBER : 3F/64203/2011 TABLE ID : 1 DATE : 01-11-2011

FORM 4

[See Rule 14(1)]

#### FORM OF APPLICATION FOR LICENSE TO DRIVE A MOTOR VEHICLE [Additional details which are not included in Form 2]

То

The Licensing Authority

TRIVANDRUM

4

++

Find

I apply for a licence to enable me to drive vehicles of the following description: MOTOR CYCLE BELOW 50CC

#### 1. Name of the Applicant

| G | 0 | K | U | L | K    | R | 1 | S | Н | Ν | A | G    | S    |  |  | 2 - 3 |  |  |  |  |       | î i | - 2 |      |
|---|---|---|---|---|------|---|---|---|---|---|---|------|------|--|--|-------|--|--|--|--|-------|-----|-----|------|
| 0 |   |   |   |   | <br> |   |   |   |   |   |   | <br> | <br> |  |  |       |  |  |  |  | 6 - C |     |     | <br> |

#### 2. Name of the Guardian

| G | 0 | Ρ | А | K | U | М | Α | R | G |      |  |      | 9 - 19 |  | 26 - 97 |  |   | _ |  |      |      |  |
|---|---|---|---|---|---|---|---|---|---|------|--|------|--------|--|---------|--|---|---|--|------|------|--|
|   |   |   |   |   |   |   |   |   |   | <br> |  | <br> |        |  |         |  | - | V |  | <br> | <br> |  |

| 3. Permanent Address | <ol> <li>Temporary Address / Official Address</li> </ol> |
|----------------------|----------------------------------------------------------|
| VRINDAVANAM          |                                                          |
| MYTHRI NAGAR         |                                                          |
| ARAMKALLU            | Go T                                                     |
| TRVANDRUM            | 62                                                       |

5 Date of Birth (Proof to be Enclosed) : 10/12/1993