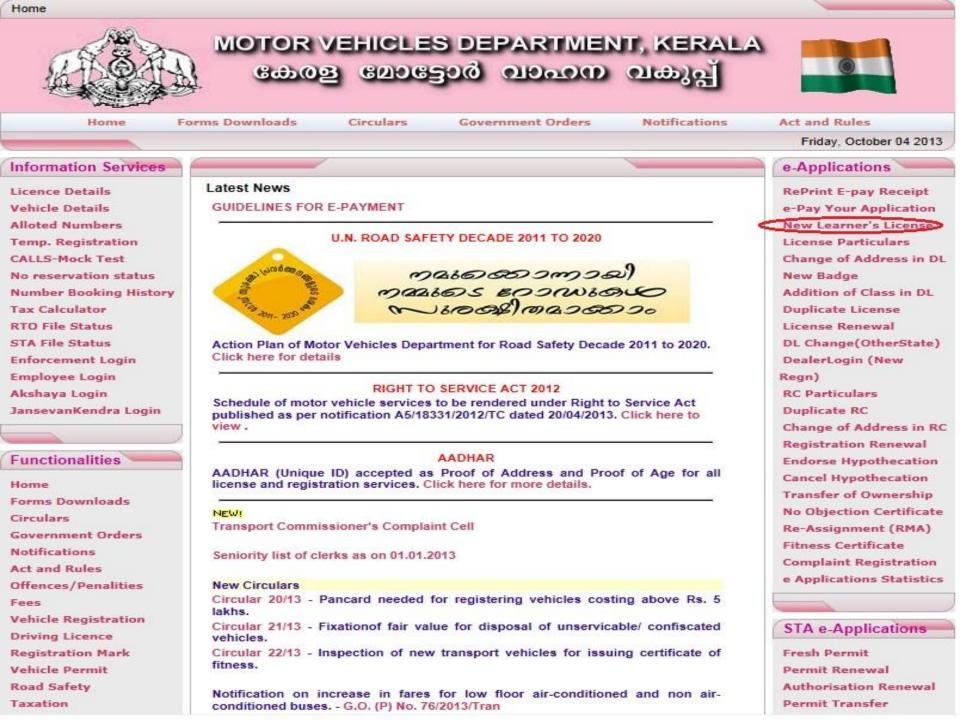

# **Online Application and E-Pay**

- 1. Citizens may submit the online application (e-Application) for the desired services through the MVD portal (<u>http://keralamvd.gov.in</u>) to the RTO/SRTO office to which the citizen want to submit the e-Application. <u>Care should be taken to select the correct RTO /SRTO to which the online application request is to be reached.</u>
- 'E-Application registration Number' will be generated by the MVD system after accepting the e-Application in the MVD central server and the E-Application ID will be messaged to the applicant though SMS and E-Mail
- 3. After registering the e-Application, the MVD system will show the amount required to be paid for the service. (Either FEE + SERVICE CHARGE + FINE (if required) or FEE + SERVICE CHARGE +TAX + CESS)
- Amount can be paid through the e-Payment facility provided in the MVD portal.
   E-Payment confirmation details will be messaged to the applicant though SMS and E-Mail

#### DIRECTIONS FOR APPLYING LEARNER'S LICENSE TEST

- 1. Any citizen of India can apply for Learner's license in the office of Motor Vehicles Department in the State of Kerala. He/She should only apply for Learner's License in the concerned office where he resides permanantly or staying for his/her profession or business
- 2. A person who is between the age of 16 and 18 can apply only for Motor Cycle below 50cc
- 3. A person of age 18 or more can apply for any of the classes shown at the end of the form
- 4. A person can apply for badge, only if he attained the age of 20 years and passed standard VIII
- 5. Before trying to enter your data in the form please ensure that you have a passport size recent photograph and your signature stored in your Hard Disk or any other storage media and ready to apply

Apply Now

Edit/Reprint