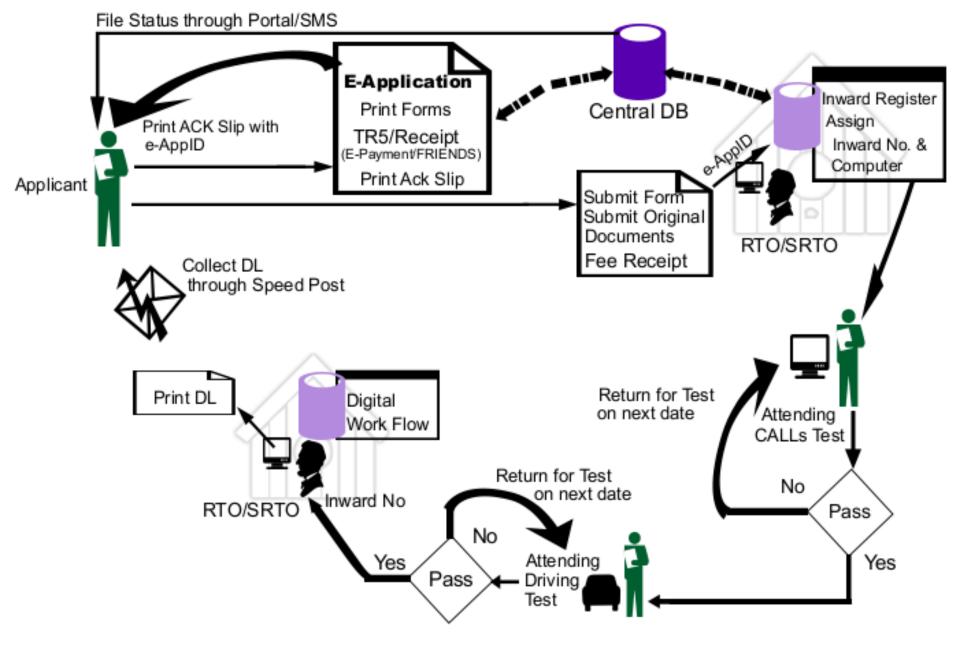

# **Online Application and E-Pay**

- 1. Citizens may submit the online application (e-Application) for the desired services through the MVD portal (<u>http://keralamvd.gov.in</u>) to the RTO/SRTO office to which the citizen want to submit the e-Application. <u>Care should be taken to select the correct RTO /SRTO to which the online application request is to be reached.</u>
- 'E-Application registration Number' will be generated by the MVD system after accepting the e-Application in the MVD central server and the E-Application ID will be messaged to the applicant though SMS and E-Mail
- 3. After registering the e-Application, the MVD system will show the amount required to be paid for the service. (Either FEE + SERVICE CHARGE + FINE (if required) or FEE + SERVICE CHARGE +TAX + CESS)
- Amount can be paid through the e-Payment facility provided in the MVD portal.
   E-Payment confirmation details will be messaged to the applicant though SMS and E-Mail

## **Online Application and E-Pay**

- 6. The duly signed printed forms generated from the MVD portal, e-Pay receipt and the original certificates for the proof of age/ address etc may be submitted to the respective RTO / SRTO
- 7. The submitted online application will be downloaded along with e-Pay receipt to the RTO / SRTO in a regular interval
- 8. Downloaded online application will be inward in the RTO/SRTO at the time of receiving the duly signed printed forms in the RTO/SRTO and the inward number will be generated. Inward details will be messaged to the applicant though SMS and E-Mail
- 9. The online application will be processed through the digital work flow in the RTO / SRTO office. For the new vehicle registration, newly allotted vehicle number will be messaged to the applicant though SMS and E-Mail
- 10. From the dispatch, the DL /RC will be sent to the applicant through speed post. Document dispatched status along with the speed post reference number will be messaged to the applicant though SMS and E-Mail
- 11. By giving the Inward number or e-Application Number, the applicant can view the application status through the department portal or through SMS request.

A Virtual tour to the e-Application submission and e-Pay for the New Learner's & Driving License (LL & DL), Book Test Date for LL

## E- Application for Learners License and Driving License Directly - Data Flow